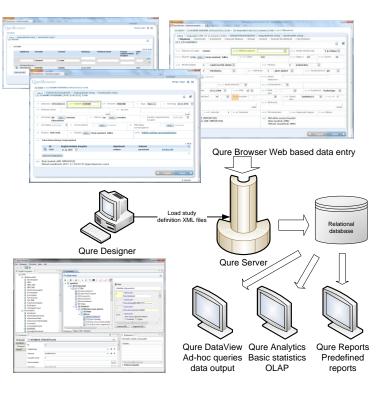

# **HEALTH REGISTRIES**

Qure Platform is a complete software platform containing all needed functionality for electronic data management of health registries. It is developed by Estonian software engineering company Quretec and is used for a number of Estonian national health registries and Estonian Genome Project database.

### WEB-BASED FORMS

- Easy to navigate dynamic data entry
- Compact design
- Edit checks
- Crosschecks
- Calculated values
- Scripting engine included

### OUTPUT & ANALYSIS TOOLS

- Easy to use ad-hoc query engine
- Data output in multiple formats
- Online analytical processing tools
- Predefined click to run reports

### **INTEGRATION SERVICES**

- XML messages based communication for custom software integration
- Data conversion and import tools
- Easy to migrate from existing database
- Integration with other registries and hospital information systems