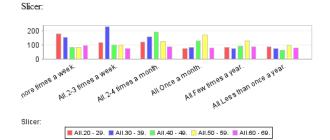

### 

|                        | †ageGroup    |              |              |              |              |
|------------------------|--------------|--------------|--------------|--------------|--------------|
| talcoholFreq           | 20 - 29      | 30 - 39      | 40 - 49      | 50 - 59      | 60 - 69      |
| 4 or more times a week | <b>↓</b> 182 | <b>↓</b> 155 | <b>\$</b> 82 | <b>\$</b> 83 | <b>\$</b> 95 |
| 2-3 times a week       | <b>↓</b> 116 | <b>↓</b> 230 | <b>↓</b> 101 | <b>↓</b> 100 | <b>\$75</b>  |
| 2-4 times a month      | <b>↓</b> 121 | <b>↓</b> 161 | <b>↓</b> 192 | <b>↓</b> 127 | <b>\$</b> 86 |
| Once a month           | <b>↓</b> 76  | <b>\$</b> 84 | <b>↓</b> 128 | <b>↓</b> 172 | <b>\$</b> 81 |
| Few times a year       | <b>\$</b> 82 | <b>↓</b> 76  | <b>4</b> 91  | <b>↓</b> 128 | <b>\$</b> 86 |
| Less than once a year  | <b>\$88</b>  | <b>↓</b> 76  | <b>\$</b> 62 | <b>\$</b> 96 | <b>↓</b> 79  |